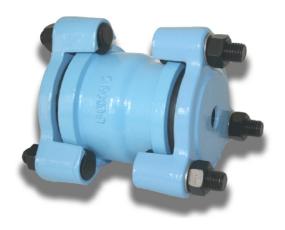

## **Bolted Mechanical fittings**

## Standard series

## Outlet with Reducer

Plain End to Female Thread