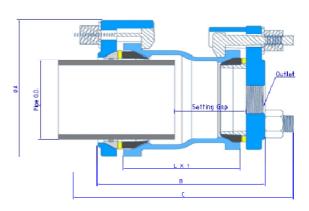

## **Main Dimensions**

Unit: mm Pipe O.D. Fitting Overall Body Setting Gap Bolts Weight SGP-PD \* HIVP \* \* 80 182 168 207 110 5 64 3-M18x76 93.1 84 6.0 100 118.3 114 219 208 236 142 6 3-M18x76

- \* JWWA K 132: Polyethylene powder-coated steel pipe for water supply.
- \* \* JIS K 6742: Unplasticized poly (vinyl chloride) (PVC-U) pipes for water supply or other Imperial pipes including PVC pipe, PE Pipe, ABS pipe and Steel pipe.

This item can be supplied without outlet for use as end cap or with outlet connectable with threaded fittings. Outlet is available with 1/2",3/4",1",1 1/4",1 1/2"and 2" BSP or BSPT thread as per requiement.