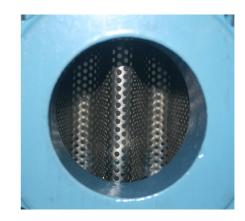

#### Parts and Material

## Filter and Bolts, Nuts

Stainless Steel to BS 970 Grade 304S31