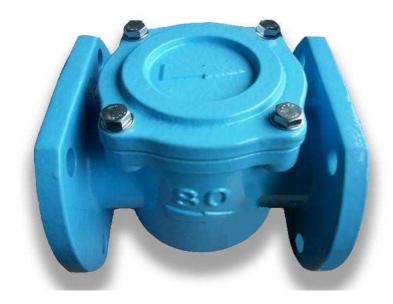

# Strainer for Water Meter

## Special for Woltmann Water Meters

#### Size available:

80A,100A

## **Pressure Rating:**

PN10 and PN16 150# and 300#

## Flange Drilling:

PN10 and PN16 ANSI B 16.5 JIS 10K

#### Body and Cover:

Ductile Cast Iron to BS EN 1563 Grade GJS450-10

## Coating

Body and Cover are Epoxy powder coated in WRAS approved material.

Coating thickness:  $\geq 150 \mu$ 

Rockpower Machinery Ltd.