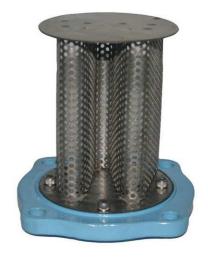

#### Parts and Material

## Filter and Bolts, Nuts

Stainless Steel to BS 970 Grade 304S31

#### ■ Easy filter replacement

Filter can be replaced in the same way of meter checking. The strainer even can be installed in one surface box with the water meter.

Available for horizontal or vertical position